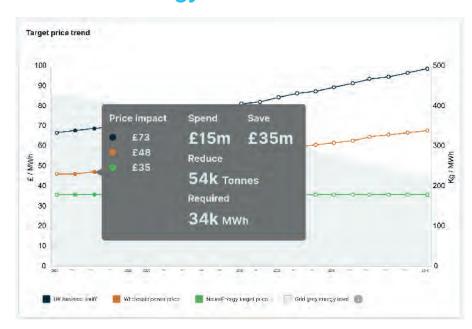

### **Intelligent Advisor for renewable energy**

NeuerEnergy serves as your intelligent advisor, matching the best suited renewable and sustainable products. We advise you on options and the best course of action, based on your role, simplifying price, overall risks, type of products, durations and other contextual criteria.