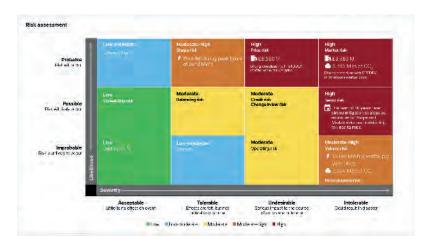

### **Impact**

Scientists predict that an emissions imbalance shall have a global impact, including:

Source: IPCC and NeuerEnergy