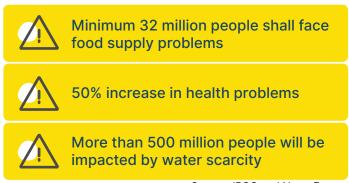

### **Impact**

Scientists predict that an emissions imbalance shall have a global impact, including:

Source: IPCC and NeuerEnergy