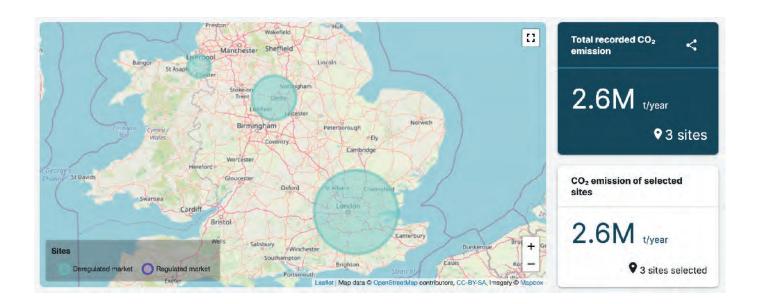

We envisage that digital twin solutions use cases alone can unlock more than 7.5Gt of CO2e emissions reductions through 2030 and \$1.3 trillion (USD) of economic value.

NeuerEnergy is the perfect companion for corporate, industrial entities and district or city investors, authorities and stakeholders to understand and rapidly reduce their emissions and achieve sustainability goals. The NeuerEnergy applications simplify scientific analysis of emissions, resource utilisation and enables you to plan, procure, and manage your net zero journey with transparency of cost, benefits and target timelines, be it local or global.