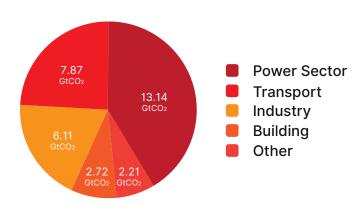

### Source of the problem

Electricity and heat generation were the largest source of emissions accounting for 42% of the total global carbon emissions.

The majority of todays electricity is generated from coal, oil and gas. The burning of these fossil fuels account for the largest portion of CO2 emissions worldwide – almost half as much as all other sectors combined. To halt climate change, we must decrease our reliance on these fuels.