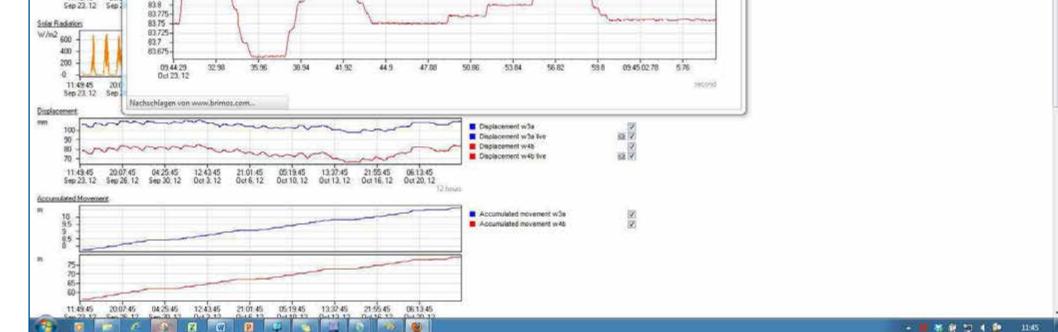

#### 6. Real-Time Display

Real-time display of selected measurement channels allows the presentation of continuous data flows of dynamic, high-frequency acceleration signals or other rapidly changing parameters.

#### 4. Web-UI

The Web-UI allows the representation of time history charts for any number of measure-ment channels.