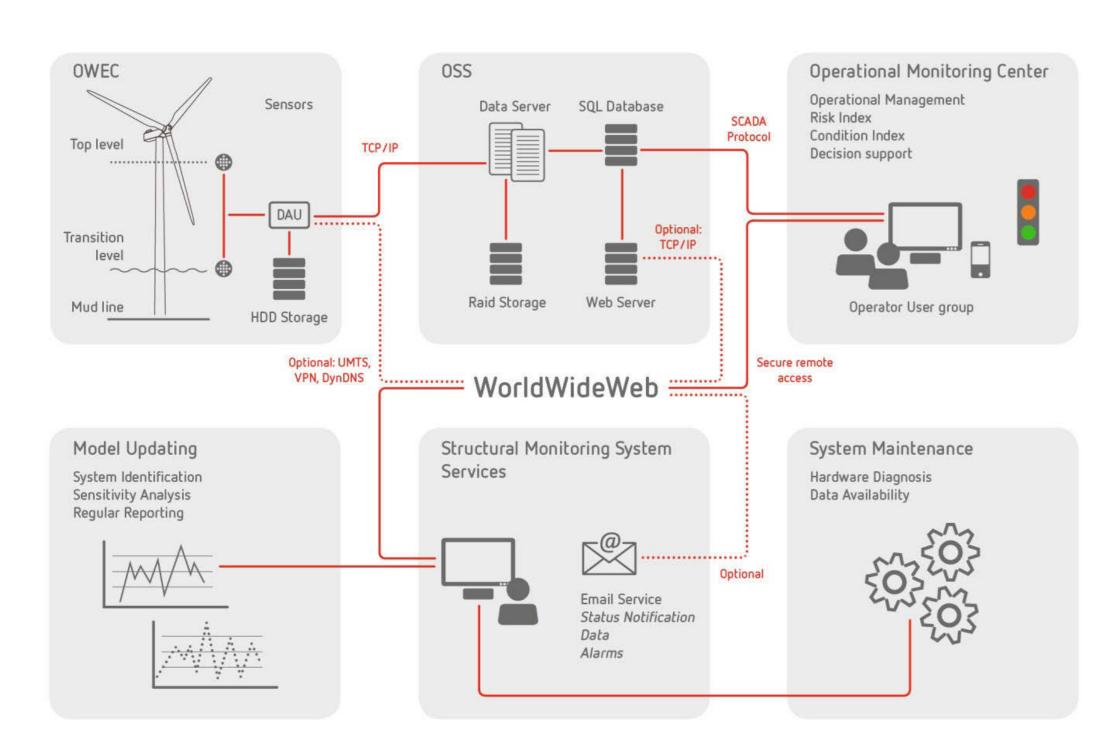

The measurement data acquired by sensor are saved on the monitoring computer at the OWEC or OSS be monitored.

This monitoring computer automatically evaluates the recorded values and writes the results into the monitoring database located at the clients premises (operational monitoring center) or alternatively at the headquarters of airwerk/VCE.