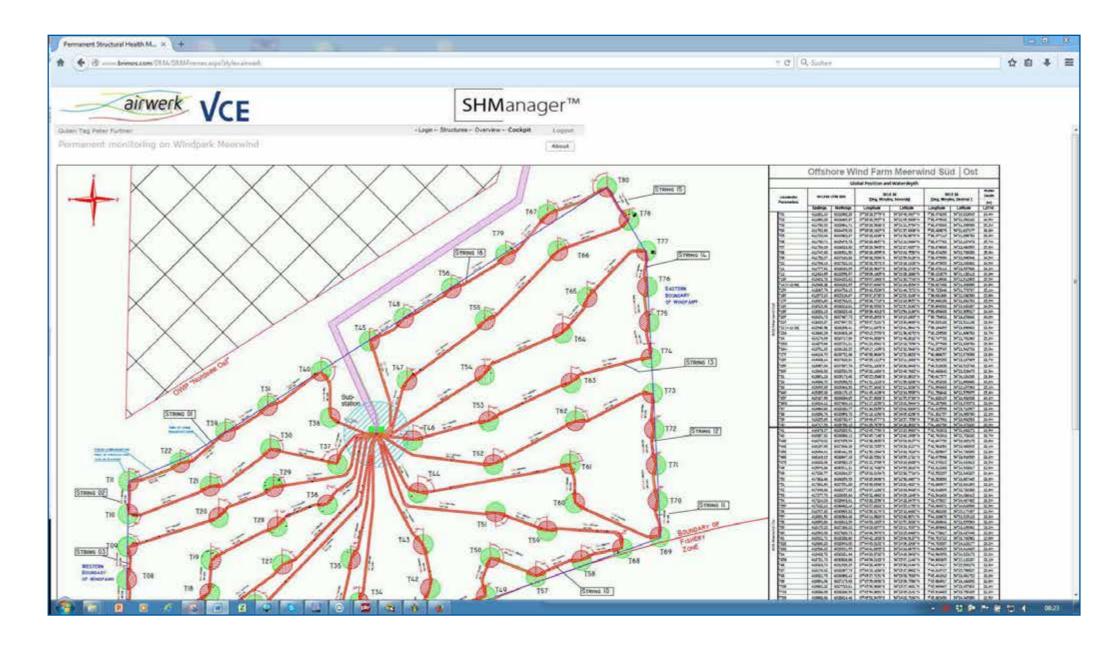

#### 3. Cockpit Display

The "Cockpit-display" shows an overview on the windfarm. The individual sensor-layout of each WTG and the monitoring-data can be reached by clicking on the selected WTG.