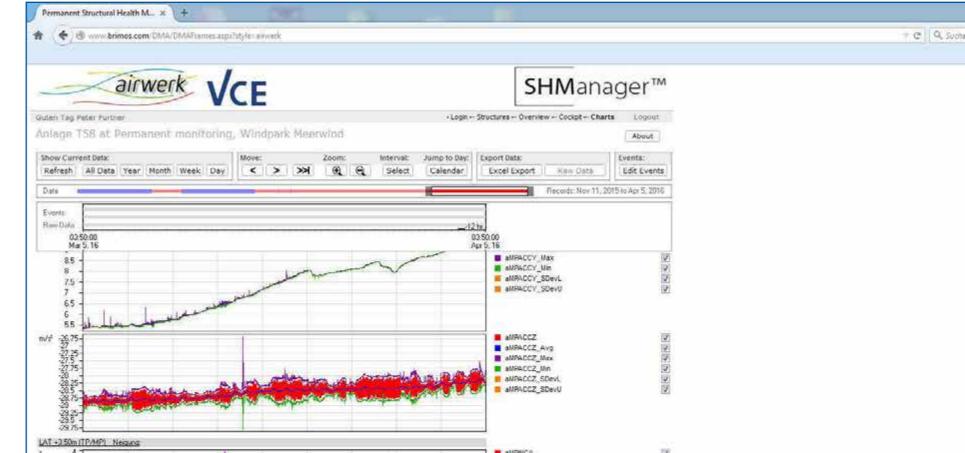

#### 4. Web-UI

The Web-UI allows the representation of time history charts for any number of measure-ment channels.

#### 6. Real-Time Display

Real-time display of selected measurement channels allows the presentation of continuous data flows of dynamic, high-frequency acceleration signals or other rapidly changing parameters.