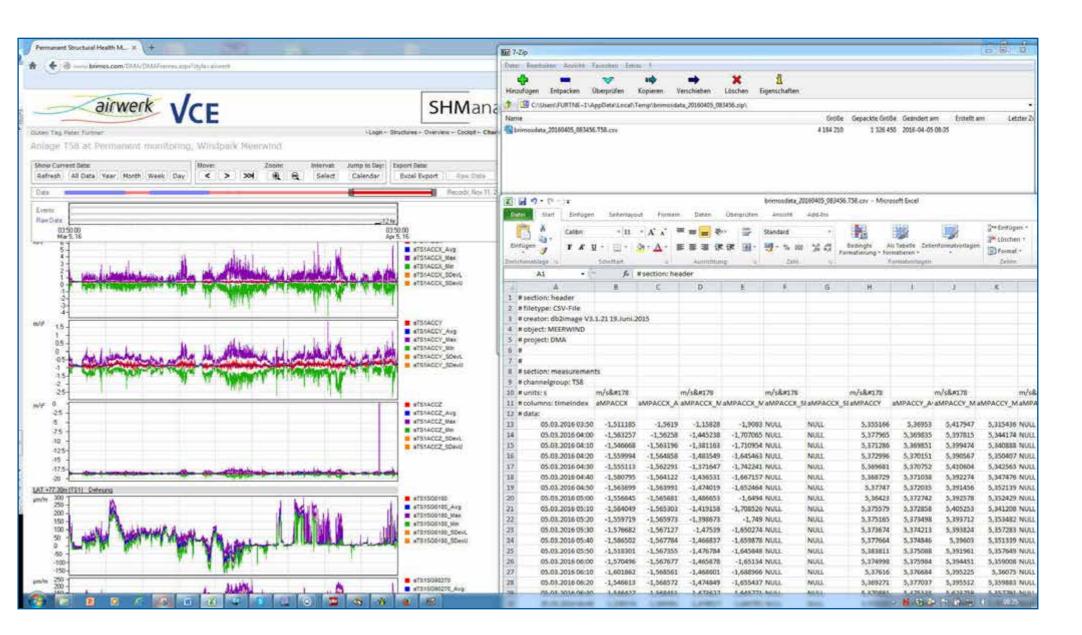

#### 7. Data Export

Data export of all data from the time history charts in common comma-separated ASCII-format.

#### 4. Web-UI

The Web-UI allows the representation of time history charts for any number of measure-ment channels.