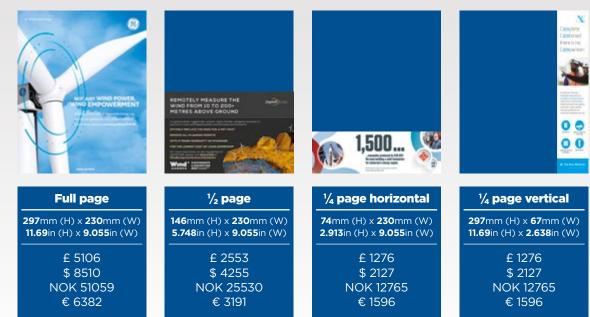

### **Print rates**

Fron

NO

**100**mm (H

3.937in (H

| t page                                       | Ful                     |
|----------------------------------------------|-------------------------|
| x <b>230</b> mm (W)<br>x <b>9.055</b> in (W) | 297mm (H<br>11.69in (H) |
| 5757                                         | £                       |
| 9596<br>57573                                | \$<br>NOł               |
|                                              |                         |