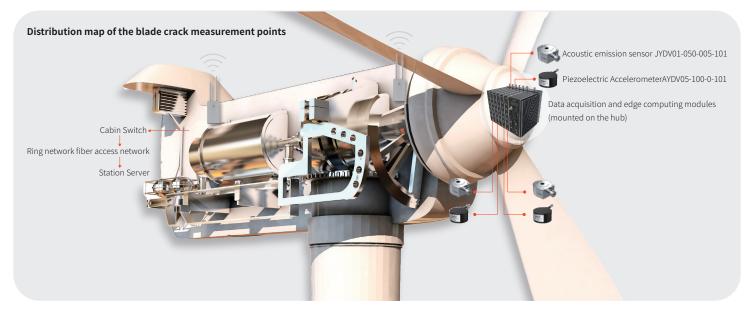

## FATRI Smart Wind Power Solution



# Performance Overview

15000+FATRI TAAS cloud real-time<br/>monitoring equipment/set200+Monitoring equipment<br/>type/speciesEffective cases of<br/>equipment failure monitoring500+10+Number of patents<br/>and soft documentsIndustries involved



#### Blade Management System Blade Crack Monitoring Solution



#### CMS System Drive Chain Fault Monitoring Solution



#### Sensor

FATRI has advanced MEMS\ASIC\SoC and non-silicon-based chip design, manufacturing, packaging and testing capabilities. Based on these advanced core technologies, the sensors developed and manufactured by FATRI can be widely used in civil aviation, marine ships, petroleum and petrochemical industries. wind power generation, industrial intelligence, rail transit, health care, general testing and other fields.



### Edge Computing

Focus on meeting the real-time acquisition and real-time processing requirements in the industrial field. Provide multi-channel, high-resolution, high-precision synchronous acquisition; excellent data and image processing capabilities; rich external interfaces to meet various functional expans