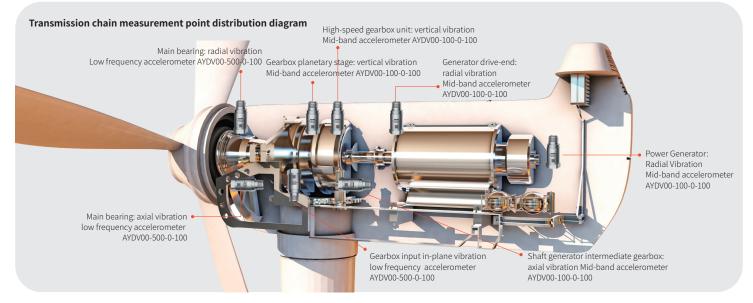

## FATRI Smart Wind Power Solution



# Performance Overview

15000+FATRI TAAS cloud real-time<br/>monitoring equipment/set200+Monitoring equipment<br/>type/speciesEffective cases of<br/>equipment failure monitoring500+10+Number of patents<br/>and soft documentsIndustries involved



#### Blade Management System Blade Crack Monitoring Solution



#### CMS System Drive Chain Fault Monitoring Solution



#### Sensor

FATRI has advanced MEMS\ASIC\SoC and non-silicon-based chip design, manufacturing, packaging and testing capabilities. Based on these advanced core technologies, the sensors developed and manufactured by FATRI can be widely used in civil aviation, marine ships, petroleum and petrochemical industries. wind power generation, industrial intelligence, rail transit, health care, general testing and other fields.



### Edge Computing

Focus on meeting the real-time acquisition and real-time processing requirements in the industrial field. Provide multi-channel, high-resolution, high-precision synchronous acquisition; excellent data and image processing capabilities; rich external interfaces to meet various functional expansion; flexible deployment of various AI artificial intelli