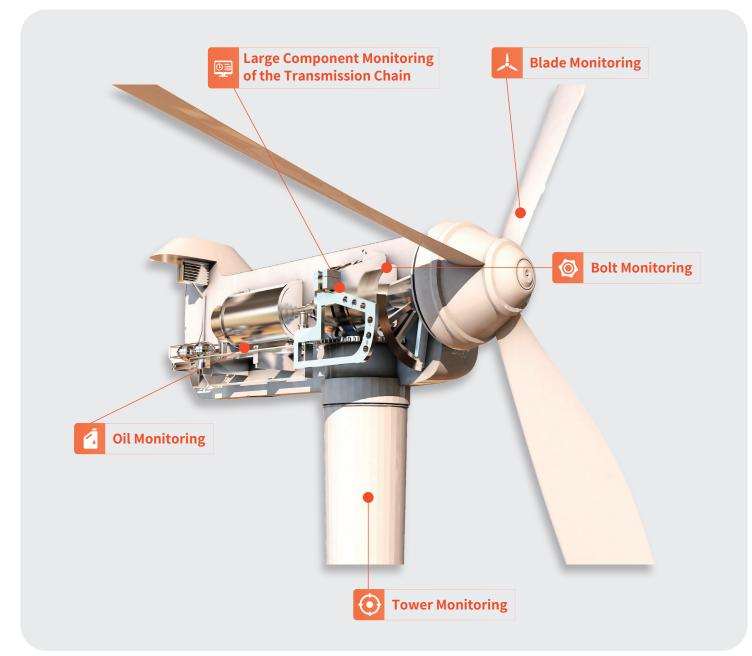

## FATRI Smart Wind Power Solution



# Performance Overview

15000+FATRI TAAS cloud real-time<br/>monitoring equipment/set200+Monitoring equipment<br/>type/speciesEffective cases of<br/>equipment failure monitoring500+10+Number of patents<br/>and soft documentsIndustries involved



#### Blade Management System Blade Crack Monitoring Solution



#### CMS System Drive Chain Fault Monitoring Solution



#### Sensor

FATRI has advanced MEMS\ASIC\SoC and non-silicon-based chip design, manufacturing, packaging and testing capabilities. Based on these advanced core technologies, the sensors developed and manufactured by FATRI can be widely used in civil aviation, marine ships, petroleum and petrochemical industries. wind power generation, industrial intelligence, rail transit, health care, general testing and other fields.



###